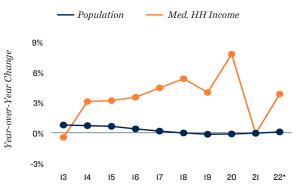

**SELF-STORAGE** 

Orange County Metro Area

### Self-Storage 2022 Outlook

### **EMPLOYMENT:**



will be created

### **CONSTRUCTION:**



ofstock

will be completed

### **VACANCY:**



BASIS POINT change in vacancy **RENT:** 

per sq. ft.

**INCREASE** 

in asking rent

#### **Employment Trends**



## Supply and Demand Trends



### **Demographic Trends**



# **Rent Trends**



<sup>\*</sup>Forecast; Vacancy data for Los Angeles and Orange counties Sources: BLS; Radius+; Yardi Matrix; U.S. Census Bureau

### Orange County Office:

### Jonathan Giannola

Vice President, Regional Manager 19800 MacArthur Boulevard, Suite 150 Tel: (949) 419-3200 | jonathan.giannola@marcusmillichap.com

For information on national self-storage trends, contact:

Senior Vice President, Director | Research & Advisory Services Tel: (602) 707-9700 | john.chang@marcusmillichap.com

 $The information \ contained \ in \ this \ report \ was \ obtained \ from \ sources \ deemed \ to \ be \ reliable. \ Every$ effort was made to obtain accurate and complete information; however, no representation, warranty or guarantee, express or implied, may be made as to the accuracy or