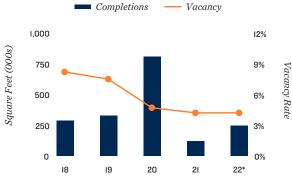

## Supply and Demand Trends

### **CONSTRUCTION:**

ofstock

will be completed

### **VACANCY:**

BASIS POINT change in vacancy **RENT:** 

per sq. ft.

**INCREASE** 

in asking rent