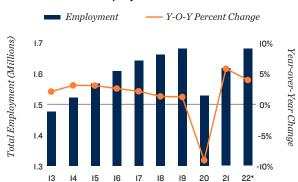

**SELF-STORAGE** 

Orange County Metro Area

### Self-Storage 2022 Outlook

### **EMPLOYMENT:**



will be created

### **CONSTRUCTION:**



ofstock

will be completed

### **VACANCY:**



BASIS POINT change in vacancy **RENT:** 

per sq. ft.

**INCREASE** 

in asking rent

#### **Employment Trends**



## Supply and Demand Trends



### **Demographic Trends**



# **Rent Trends**



<sup>\*</sup>Forecast; Vacancy data for Los Angeles and Orange counties Sources: BLS; Radius+; Yardi Matrix; U.S. Census Bureau

### Orange County Office:

### Jonathan Giannola

Vice President, Regional Manager 19800 MacArthur Boulevard, Suite 150 Tel: (949) 419-3200 | jonathan.giannola@marcusmillichap.com

For information on national self-storage trends, contact:

Senior Vice President, Director | Research & Advisory Services Tel: (602) 707-9700 | john.chang@marcusmillichap.com

 $The information \ contained \ in \ this \ report \ was \ obtained \ from \ sources \ deemed \ to \ be \ reliable. \ Every$ effort was made to obtain accurate and complete information; however, no representation, warranty or guar