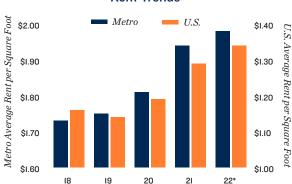

# **Rent Trends**

<sup>\*</sup>Forecast; Vacancy data for Los Angeles and Orange counties Sources: BLS; Radius+; Yardi Matrix; U.S. Census Bureau

### **VACANCY:**

BASIS POINT change in vacancy **RENT:** 

per sq. ft.

**INCREASE** 

in asking rent